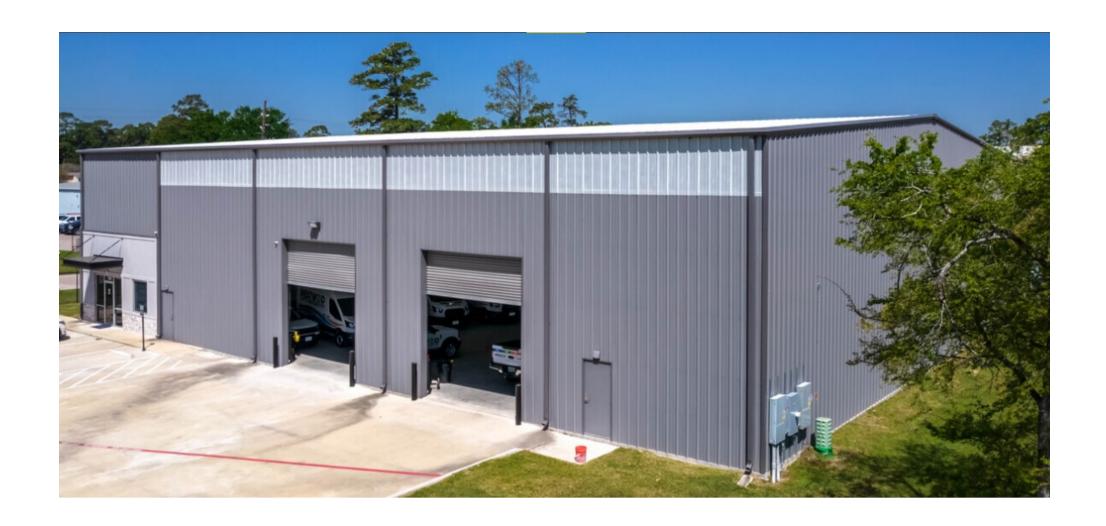

## **OVERVIEW**

12,000sf Office Warehouse for lease located at 1515 FM 1960 Rd on the North West corner of Hardy Toll Rd. and FM 1960. Approximately 33,977 sf site, 28' Eave height, 10 ton crane ready, (2) 14' x 16' grade level doors, fully insulated, 3 phase / 480 v power, fenced & gated, office BTS,